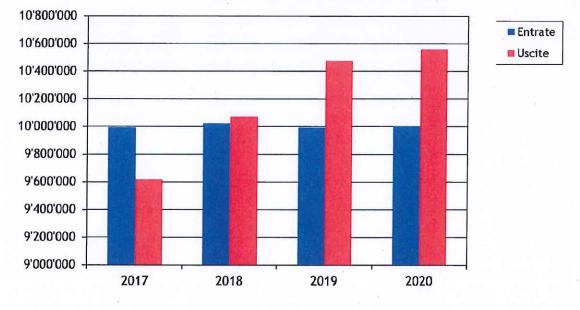

Evoluzione entrate-uscite 2017-2020

Il debito pubblico netto<sup>3</sup> passerà da 6.91 mio di franchi (situazione al 1.1.2017) a 13.2 mio di franchi, conformemente al calcolo seguente:

<sup>3</sup> Inteso ai sensi dell'art. 161 LOC.

| Debito pubblico netto al 31 dicembre 2020 |   | CHF | 13'189'061 |
|-------------------------------------------|---|-----|------------|
| Investimenti netti 2017-2020              | + | CHF | 9'988'230  |
| Riporto degli ammortamenti                | - | CHF | 4'419'241  |
| Disavanzo d'esercizio 2017-2020           | + | CHF | 711'304    |
| Debito pubblico netto al 1. gennaio 2017  |   | CHF | 6'908'768  |

pari a CHF 4'537 per abitante (si tiene conto dell'evoluzione prevista della popolazione).

#### Evoluzione debito pubblico 2016-2020

L'autofinanziamento assume valori positivi ed è pari a CHF 3'707'937 per un grado di copertura degli investimenti del 37%.

Per quanto attiene al capitale proprio, l'evoluzione è complessivamente negativa e porta ad un valore di CHF 2'756'817 alla fine del piano.