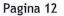

La loro evoluzione è riportata nella seguente tabella:

| Anno | Uscite     | Entrate    | Avanzo/-Disavanzo | Ammortamenti | Autofinanziamento |
|------|------------|------------|-------------------|--------------|-------------------|
| 2017 | 9'617'189  | 9'992'616  | 375'427           | 935'243      | 1'310'670         |
| 2018 | 10'071'094 | 10'023'450 | -47'643           | 975'146      | 927'502           |
| 2019 | 10'475'707 | 9'993'942  | -481'765          | 1'256'243    | 774'478           |
| 2020 | 10'560'382 | 10'003'060 | -557'323          | 1'252'609    | 695'287           |
|      |            |            | -711'304          | 4'419'241    | 3'707'937         |

Evoluzione entrate-uscite 2017-2020

Il debito pubblico netto<sup>3</sup> passerà da 6.91 mio di franchi (situazione al 1.1.2017) a 13.2 mio di franchi, conformemente al calcolo seguente:

<sup>3</sup> Inteso ai sensi dell'art. 161 LOC.