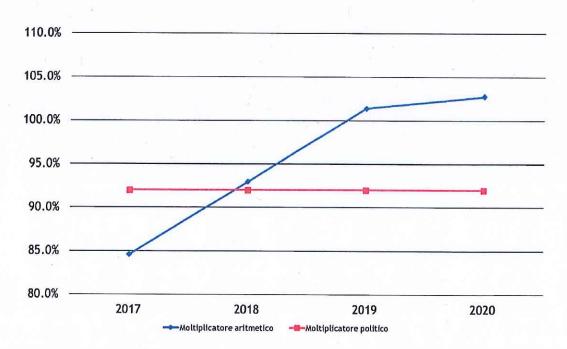

pari all'aumento del debito pubblico dal 31.12.2016 al 31.12.2020.

Questa situazione incide sul moltiplicatore aritmetico che registra il seguente andamento.

Il moltiplicatore politico è attualmente al 92%. Dal 2017, il moltiplicatore aritmetico è costantemente superiore a quello politico e conosce un aumento importante nel 2018 e una certa stabilizzazione dal 2019, che lo porta circa al 103% circa nel 2020. Il Piano considera il moltiplicatore politico fisso al 92% per tutta la durata.

Il moltiplicatore aritmetico va considerato con estrema prudenza dal momento che i risultati si basano su ipotesi di lavoro descritte più avanti. Occorrerà verificare se queste ipotesi si realizzeranno in tutto o in parte nel futuro, confrontando l'evoluzione reale con quella prevista.

| lpotesi di base                 | TABELLA CALCOLO DEL MOLTIPLICATORE ARITMETICO |            |            |            |  |  |  |
|---------------------------------|-----------------------------------------------|------------|------------|------------|--|--|--|
|                                 | 2017                                          | 2018       | 2019       | 2020       |  |  |  |
| Totale uscite                   | 9'617'189                                     | 10'071'094 | 10'475'707 | 10'560'382 |  |  |  |
| Totale entrate                  | 4'849'231                                     | 4'838'388  | 4'764'062  | 4'727'951  |  |  |  |
| Fabbisogno lordo                | 4'767'958                                     | 5'232'706  | 5'711'645  | 5'832'432  |  |  |  |
| Imposta immobiliare e personale | 490'831                                       | 502'912    | 505'615    | 508'330    |  |  |  |
| Fabbisogno netto                | 4'277'127                                     | 4'729'794  | 5'206'030  | 5'324'101  |  |  |  |
| Gettito fiscale cantonale base  | 5'057'123                                     | 5'089'294  | 5'135'071  | 5'181'281  |  |  |  |
| Moltiplicatore aritmetico       | 84.58%                                        | 92.94%     | 101.38%    | 102.76%    |  |  |  |
| Moltiplicatore politico         | 92.00%                                        | 92.00%     | 92.00%     | 92.00%     |  |  |  |
| Differenza di moltiplicatore    | -7.42%                                        | 0.94%      | 9.38%      | 10.76%     |  |  |  |